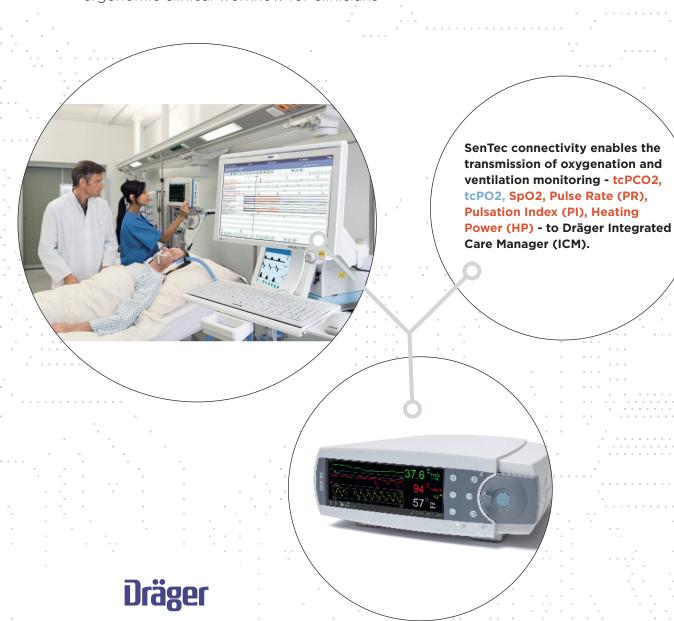

# SenTec Connectivity to Dräger Integrated Care Manager

More vital patient data at a glance

# **Dräger Integrated Care Manager (ICM)**

- O Displays and stores near real-time data from SDM
- The SenTec Digital Monitor is automatically identified when connected to Integrated Care Manager
- Integrated Care Manager supports and provides a dedicated and ergonomic clinical workflow for clinicians